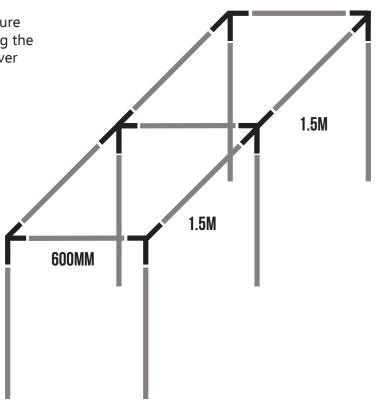

## STANDARD CAGE (W) 600MM X (L) 3M

**PLEASE NOTE:** A mallet is usually required to tap the joiners into the tubes. Please ensure the joiners are fully submerged into the aluminium.

#### CONTENTS

- 4 13MM X 1.5M ALUMINIUM TUBE
- 3 13MM X 600MM ALUMINIUM TUBE
- 6 16MM UPRIGHTS
- 4 JOINER CORNER & 2 TEES (OR 6 BUILD A BALLS)

### **ASSEMBLY PROCESS**

**STEP 1:** The legs are made up of the larger tubes (16mm). Push a build a ball or joiner onto each one (refer to the cage diagram).

STEP 2: Use the 600mm poles for the width bars.

**STEP 3:** Connect the 1.5m + 1.5m tube with 1 tee joiner between them to create the 3m length bars.

**STEP 4:** Push the legs (16mm uprights) into the ground to create your erected height (refer to the height table).